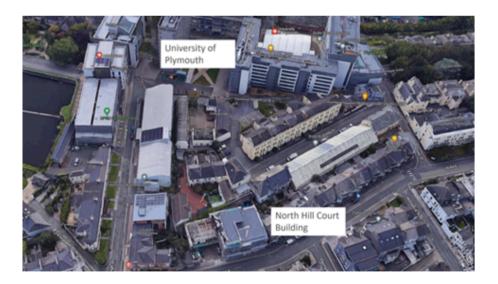

# North Hill Court University Of Plymouth

Perfectly located less than 100 metres from the main campus of the University of Plymouth (18,400 full time students), the new North Hill Court development offers arguably one of the best located developments we've ever marketed. Recently completed to a high standard throughout, North Hill Court offers a selection of Classic, Premium and Deluxe studios for sale. Since the launch of the development, North Hill Court has proven hugely popular with students looking for high quality accommodation in close proximity to the university.

#### Location

The North Hill Court development comprises of 39 spacious student studios, and it's location within the heart of Plymouths student ensures a high rental demand for this type of accommodation. As well as the main campus of the University of Plymouth, Plymouth train station, Plymouth College of Art and the Mutley Plain shops are all within easy walking distance.